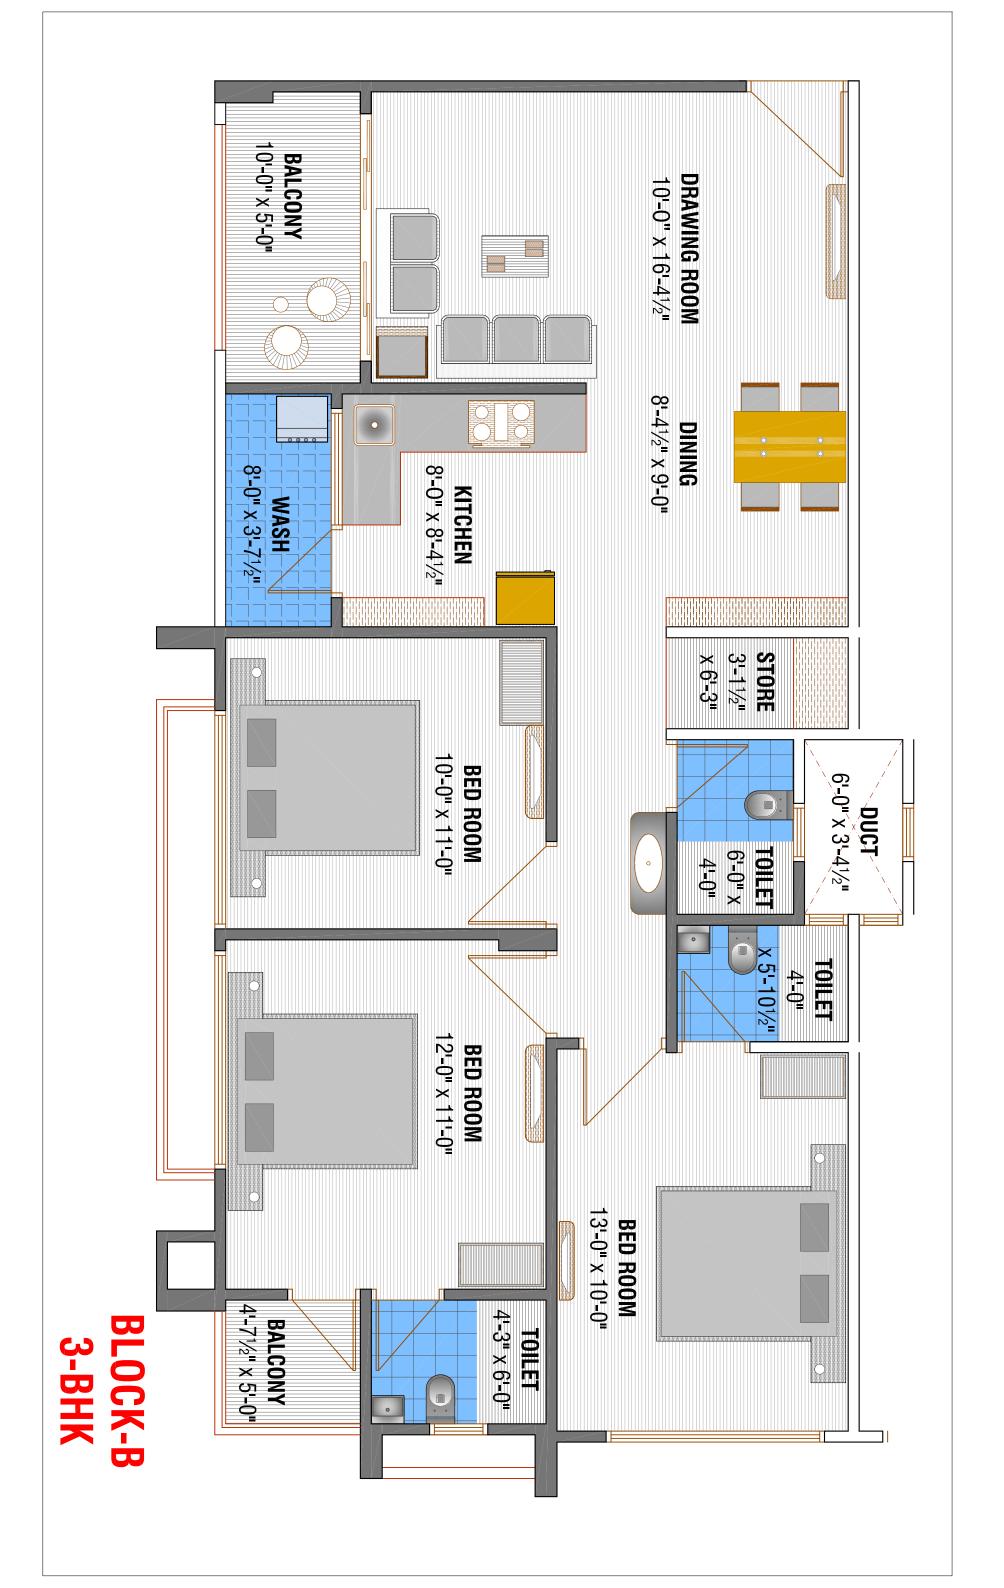

# SPECIFICATIONS

### FLOORING

- | **DRAWING ROOM**: 2'x2' brnded vitrified flooring tiles with skirting.
- | LIVING ROOM: 2'x2' branded vitrified flooring tiles with skirting.
- **KITCHEN**: 2'x2' branded vitrified flooring tiles with skirting.
- | **KITCHEN YARD** : polished kota stones.
- | **BEDROOMS** : 2'x2' vitrified tiles.
- | PARKING : designer tiles / kota stone / pavit | Ug tank & Oh tank :
- | STAIRCASE : polished kota stone / granite marble with anti skid grooves.

### **KITCHEN**

| granite marble | stainless steel sink. | 5 AMP points for refrigerator| exhaust and aqua guard point

### BATH ROOM & W.C

- I ceramic tiles flooring up to lintel level
- colored glazed tiles.
- concealed plumbing with jaguar or equivalent fittings & designer
- I superior sanitary ware | wall hung w.c in all bath rooms.

### ELECTRIFICATION

- | 3 phase concealed ISI fire resistant copper wiring with anchor roma or equivalent modular switches.
- I havells or equivalent distribution board with MCB & ELCB.
- provision of split A.C in all bedrooms

### **DOORS**

- | 35 mm thick decorative main door and other branded ss fittings.
- | 32 mm thick bedroom flush door with laminated and other branded SS fittings in wood frames.
- granite / marble door frame and water proof doors for bathrooms / wash rooms

### **WINDOWS**

I aluminum anodized sliding window with marble/granite revel.