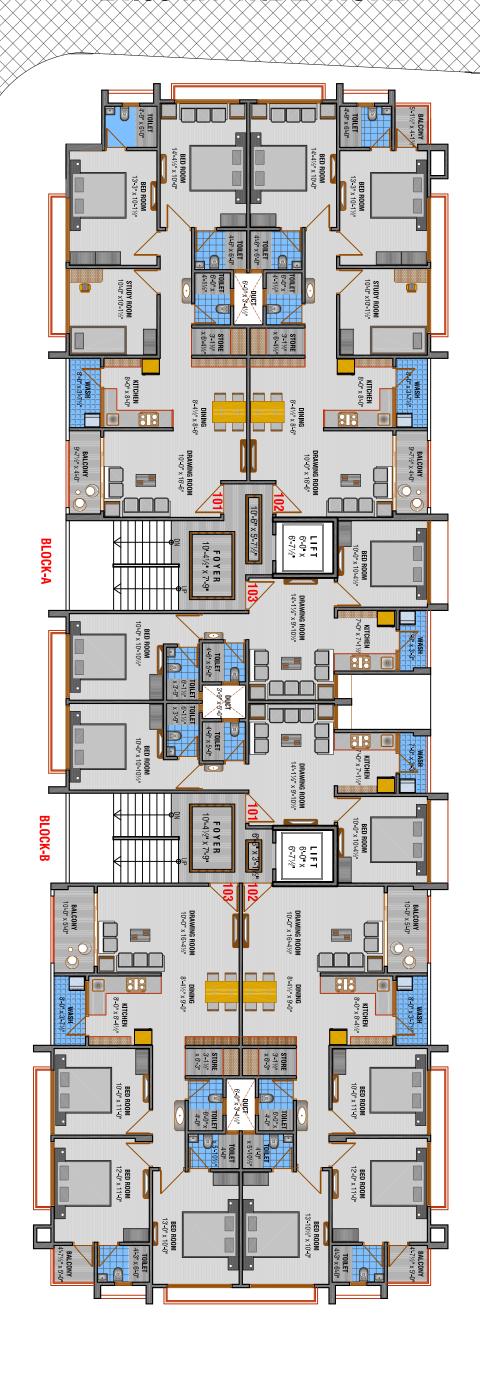

### **AMENITIES**

I attractive entrance foyer with designer pop false ceiling.

### LIFT

I two automatic S.S branded lifts.