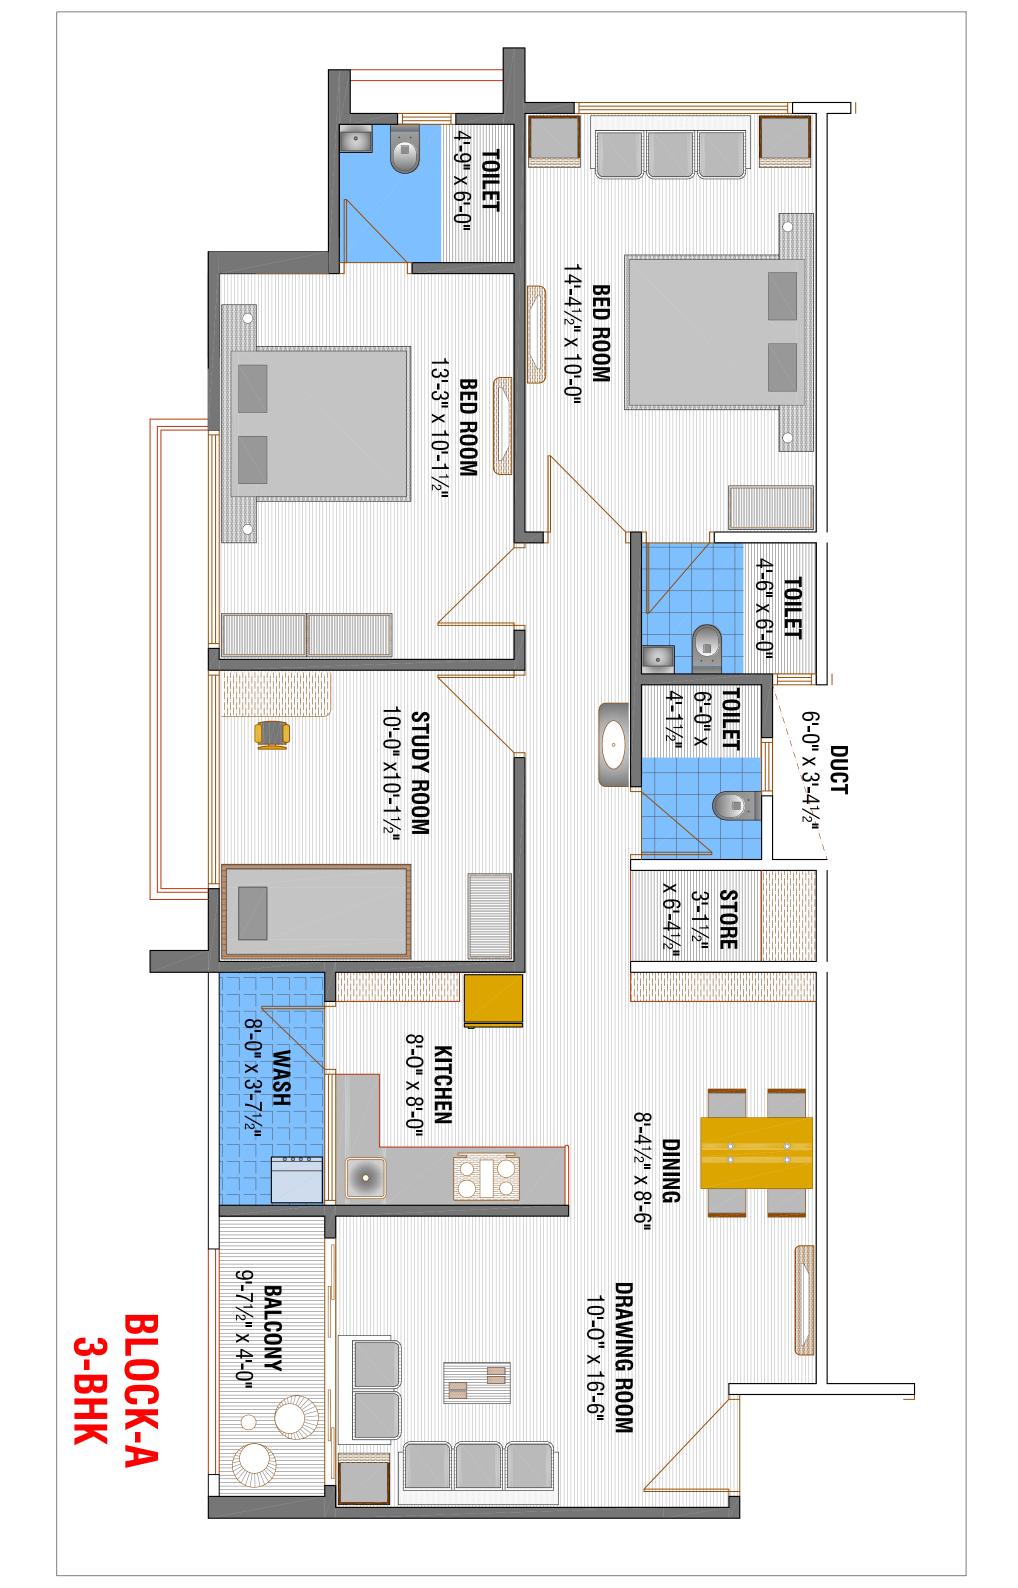

# SPECIFICATIONS

### FLOORING

- | **DRAWING ROOM**: 2'x2' brnded vitrified flooring tiles with skirting.
- | LIVING ROOM: 2'x2' branded vitrified flooring tiles with skirting.
- **KITCHEN**: 2'x2' branded vitrified flooring tiles with skirting.
- | **KITCHEN YARD** : polished kota stones.
- | **BEDROOMS** : 2'x2' vitrified tiles.
- | PARKING : designer tiles / kota stone / pavit | Ug tank & Oh tank :
- | STAIRCASE : polished kota stone / granite marble with anti skid grooves.

### **KITCHEN**

| granite marble | stainless steel sink. | 5 AMP points for refrigerator| exhaust and aqua guard point

### BATH ROOM & W.C

- I ceramic tiles flooring up to lintel level
- colored glazed tiles.
- concealed plumbing with jaguar or equivalent fittings & designer
- I superior sanitary ware | wall hung w.c in all bath rooms.

### ELECTRIFICATION

- | 3 phase concealed ISI fire resistant copper wiring with anchor roma or equivalent modular switches.
- I havells or equivalent distribution board with MCB & ELCB.
- provision of split A.C in all bedrooms

### **DOORS**

- | 35 mm thick decorative main door and other branded ss fittings.
- | 32 mm thick bedroom flush door with laminated and other branded SS fittings in wood frames.
- granite / marble door frame and water proof doors for bathrooms / wash rooms

### **WINDOWS**

I aluminum anodized sliding window with marble/granite revel.