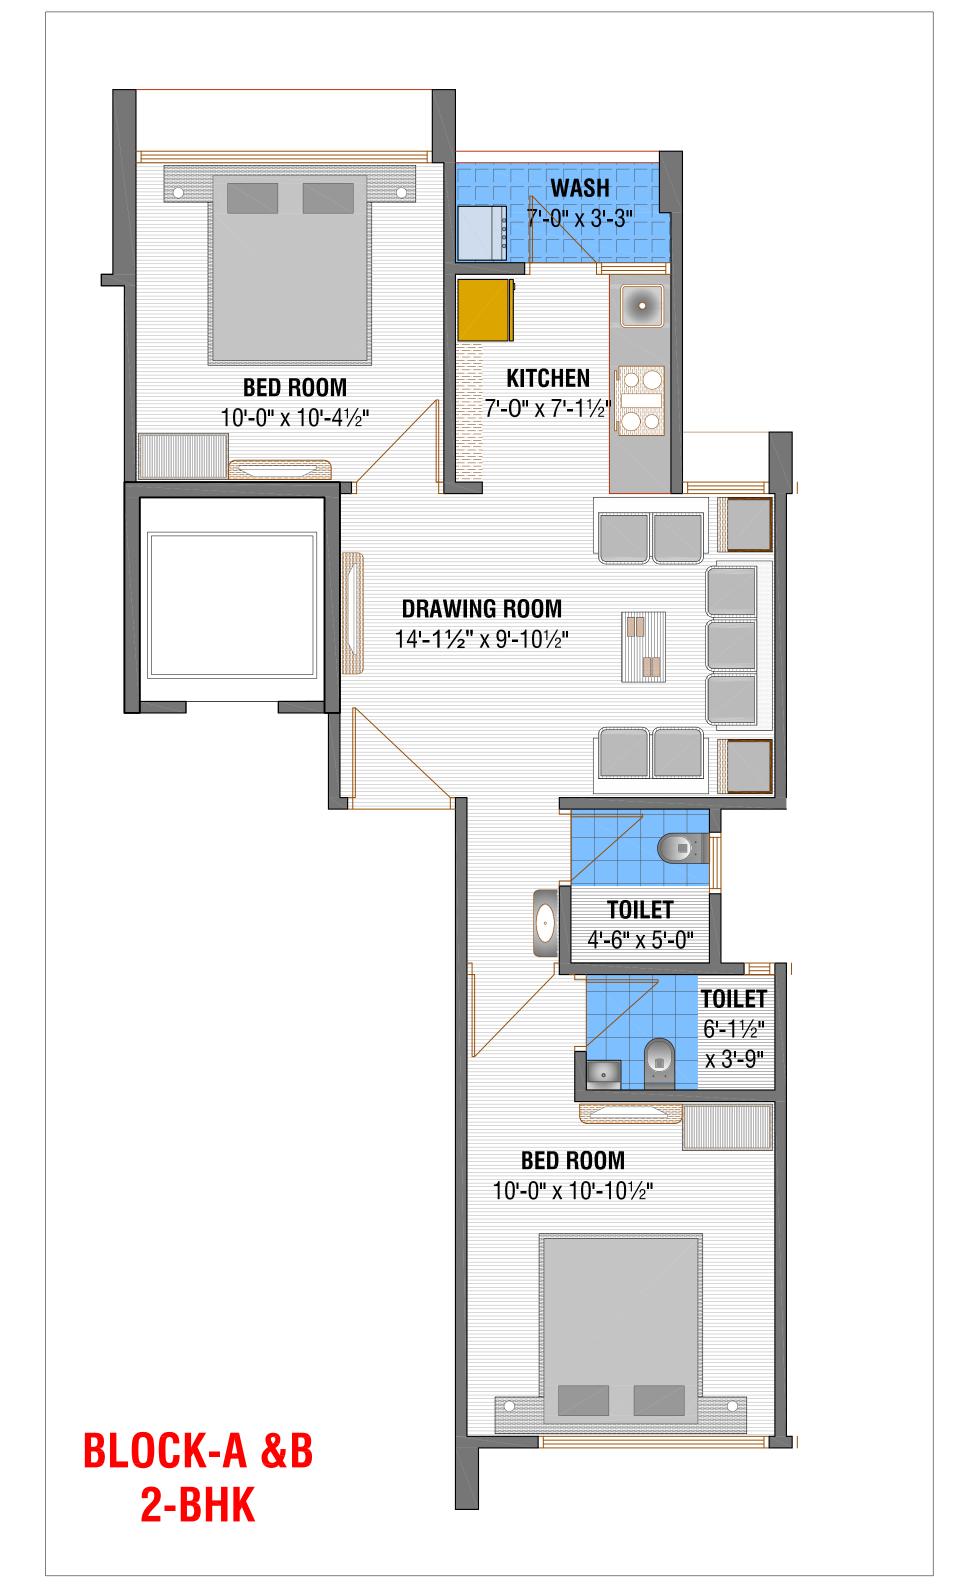

# SPECIFICATIONS

### FLOORING

- | **DRAWING ROOM**: 2'x2' brnded vitrified flooring tiles with skirting.
- | LIVING ROOM: 2'x2' branded vitrified flooring tiles with skirting.
- **KITCHEN**: 2'x2' branded vitrified flooring tiles with skirting.
- | **KITCHEN YARD** : polished kota stones.
- | **BEDROOMS** : 2'x2' vitrified tiles.
- | PARKING : designer tiles / kota stone / pavit | Ug tank & Oh tank :
- | STAIRCASE : polished kota stone / granite marble with anti skid grooves.

### **KITCHEN**

| granite marble | stainless steel sink. | 5 AMP points for refrigerator| exhaust and aqua guard point

### BATH ROOM & W.C

- I ceramic tiles flooring up to lintel level
- colored glazed tiles.
- concealed plumbing with jaguar or equivalent fittings & designer
- I superior sanitary ware | wall hung w.c in all bath rooms.

### ELECTRIFICATION

- | 3 phase concealed ISI fire resistant copper wiring with anchor roma or equivalent modular switches.
- I havells or equivalent distribution board with MCB & ELCB.
- provision of split A.C in all bedrooms

### **DOORS**

- | 35 mm thick decorative main door and other branded ss fittings.
- | 32 mm thick bedroom flush door with laminated and other branded SS fittings in wood frames.
- granite / marble door frame and water proof doors for bathrooms / wash rooms

### **WINDOWS**

I aluminum anodized sliding window with marble/granite revel.