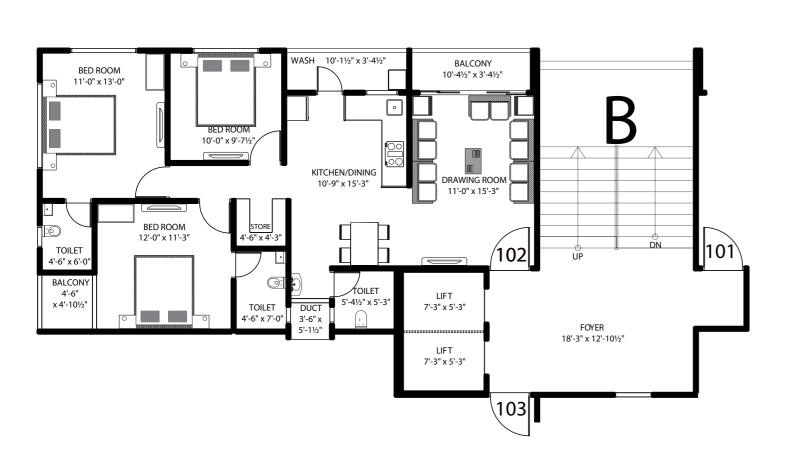

## 3 BHK Layout Plan

## 3 BHK Layout Plan

- Ventillation
- Spacious Passage
- Vastu Oriented
- Big Kitchen