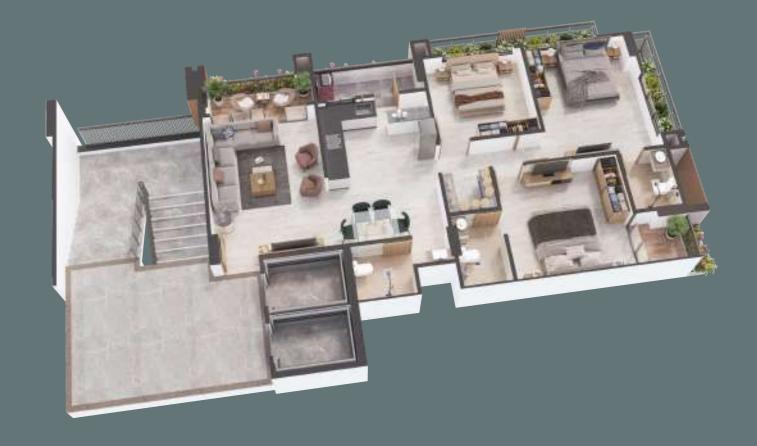

## Typical Floor Layout

## 3 BHK Layout Plan

## 3 BHK Layout Plan

- Ventillation
- Spacious Passage
- Vastu Oriented
- Big Kitchen