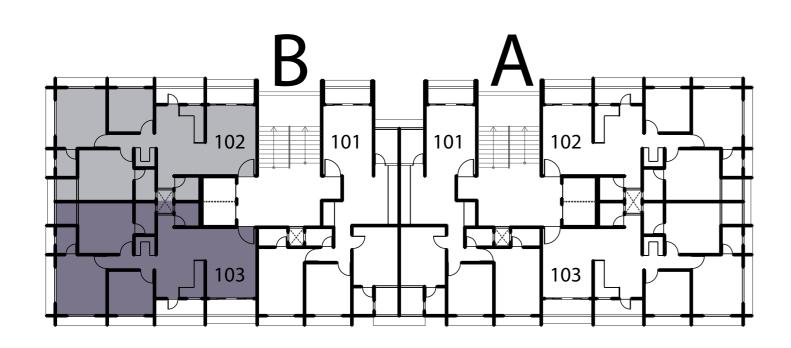

vrangpura, Ahmedabad
- » Veer Residency (2022) Opp. Usmanpura Garden, Ambika Society, Usmanpura, Ahmedabad



# ∥पंचशील॥ NIHIR



"Proposed Place of Worship."



"The perfect play area for kids."



# ||पंचशील|| NIHIR



"A Welcoming Space"



"Where children's laughter fills the air."





## Direct Heart to Blocks

Open up, Seek new avenues of making your life better than what it is, Go beyond the obvious and make a practical decision for life. Experience practical living beyond the building and exercise your right to enjoy the priviliges that Panchshil Group has to offer.



## Basement Layout







## Typical Floor Layout











## 3 BHK Layout Plan







## 3 BHK Layout Plan







- Ventillation
- Spacious Passage
- Vastu Oriented
- Big Kitchen







## 3 BHK Layout Plan











## FEATURES & AMENITIES





Thyssenkrupp German Technology
Automatic Elevator for Highest Safety



Open Air Theatre for the weekend mood



**GYM** Proposed



Party Lounge Proposed



Indoor Games Proposed



Proposed Jain Derasar & Ambe Mata Mandir



Fire Safety for your loved ones



CCTV Provision at each corner of the Property







## Common Solar Panels & Save common Expenses





Pickup / Drop off Zone for comfort before Travelling



Car Parking for each member



24 X 7 Security with Security Cabin



Borewell for 24hrs Water Supply



Adani Gas Connection for frequent cooking



Greeen Covers Surrounding the plot area



Letter Box



Rain Water Harvesting





## **SPECIFICATIONS**



**Disclaimer:** The Developer reserves the right to change, ammend plans and specifi