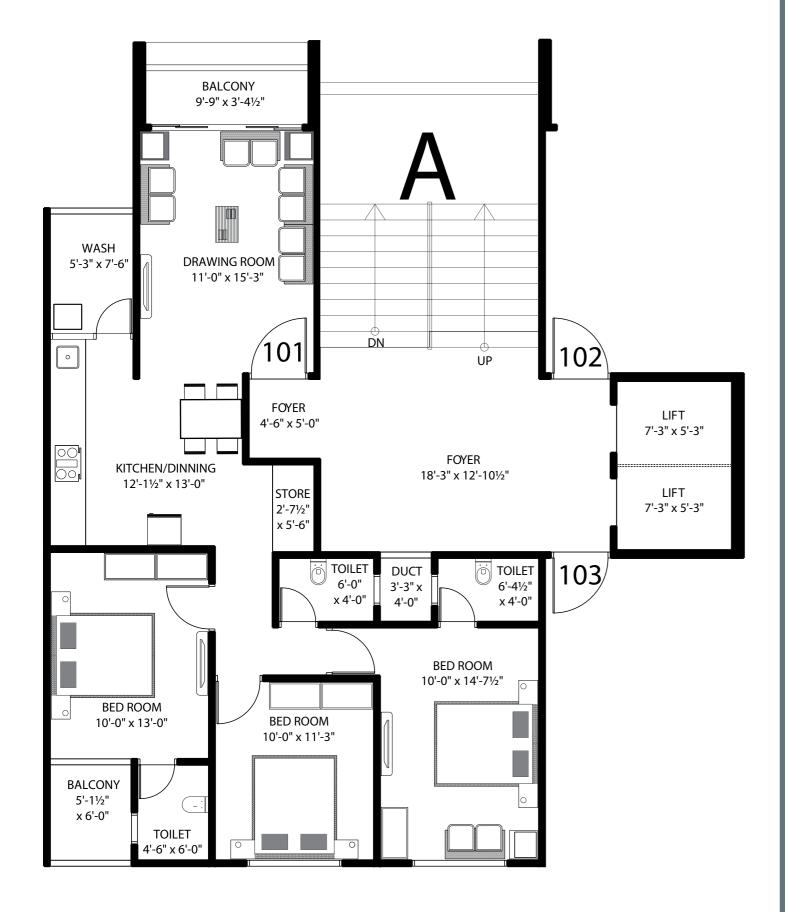

## 3 BHK Layout Plan

## 3 BHK Layout Plan

- Ventillation
- Spacious Passage
- Vastu Oriented
- Big Kitchen