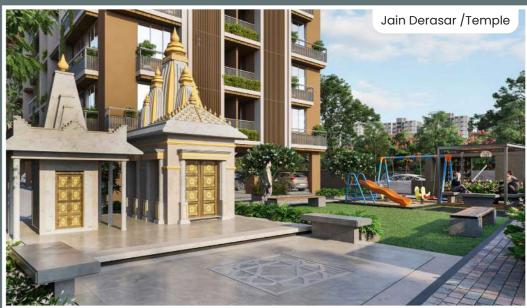

# ∥पंचशील॥ NIHIR

"Proposed Place of Worship."

"The perfect play area for kids."

# ||पंचशील|| NIHIR

"A Welcoming Space"

"Where children's laughter fills the air."

## FEATURES & AMENITIES

Thyssenkrupp German Technology
Automatic Elevator for Highest Safety

Open Air Theatre for the weekend mood

**GYM** Proposed

Party Lounge Proposed

Indoor Games Proposed

Proposed Jain Derasar & Ambe Mata Mandir