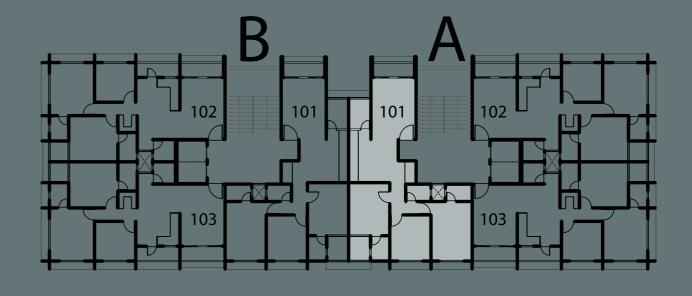

## 3 BHK Layout Plan

## 3 BHK Layout Plan

- Ventillation
- Spacious Passage
- Vastu Oriented
- Big Kitchen