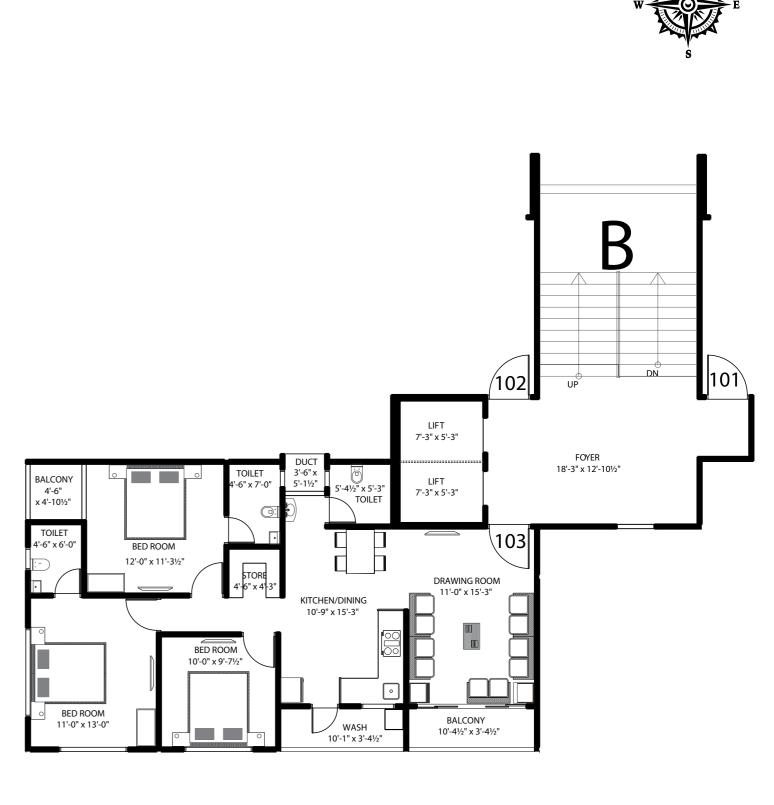

## 3 BHK Layout Plan

## 3 BHK Layout Plan

- Ventillation
- Spacious Passage
- Vastu Oriented
- Big Kitchen