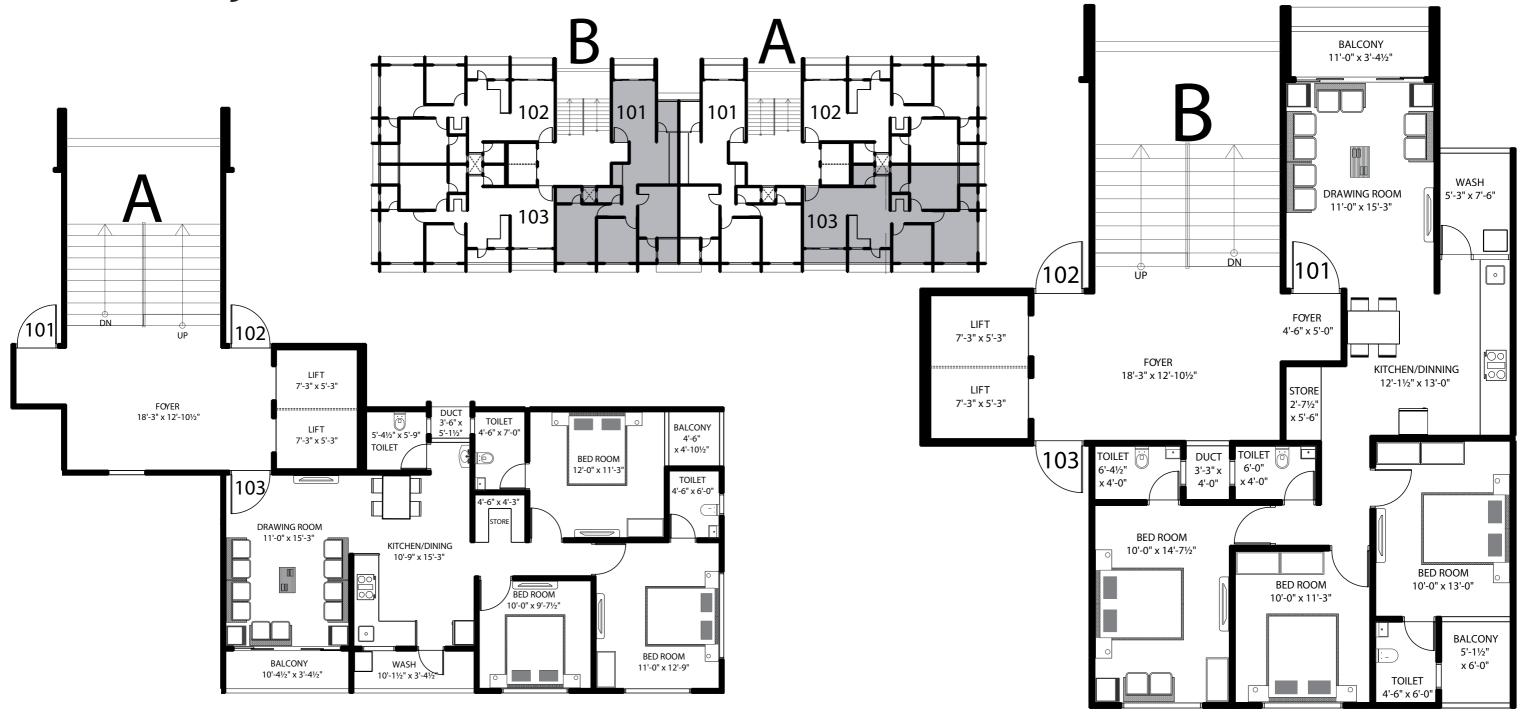

## 3 BHK Layout Plan

## 3 BHK Layout Plan

- Ventillation
- Spacious Passage
- Vastu Oriented
- Big Kitchen