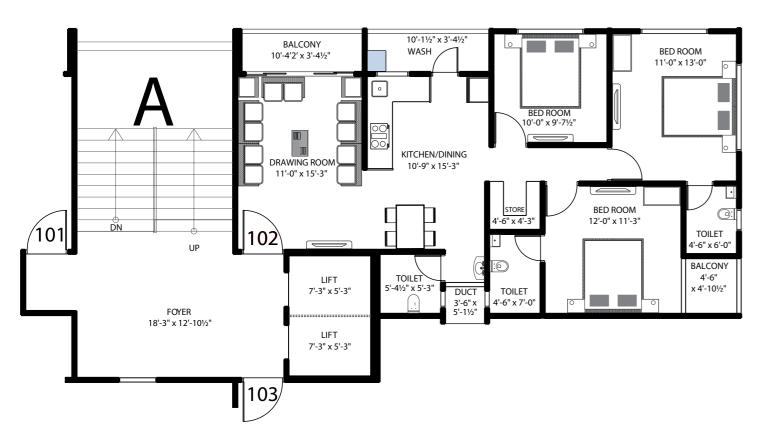

## 3 BHK Layout Plan

## 3 BHK Layout Plan

- Ventillation
- Spacious Passage
- Vastu Oriented
- Big Kitchen