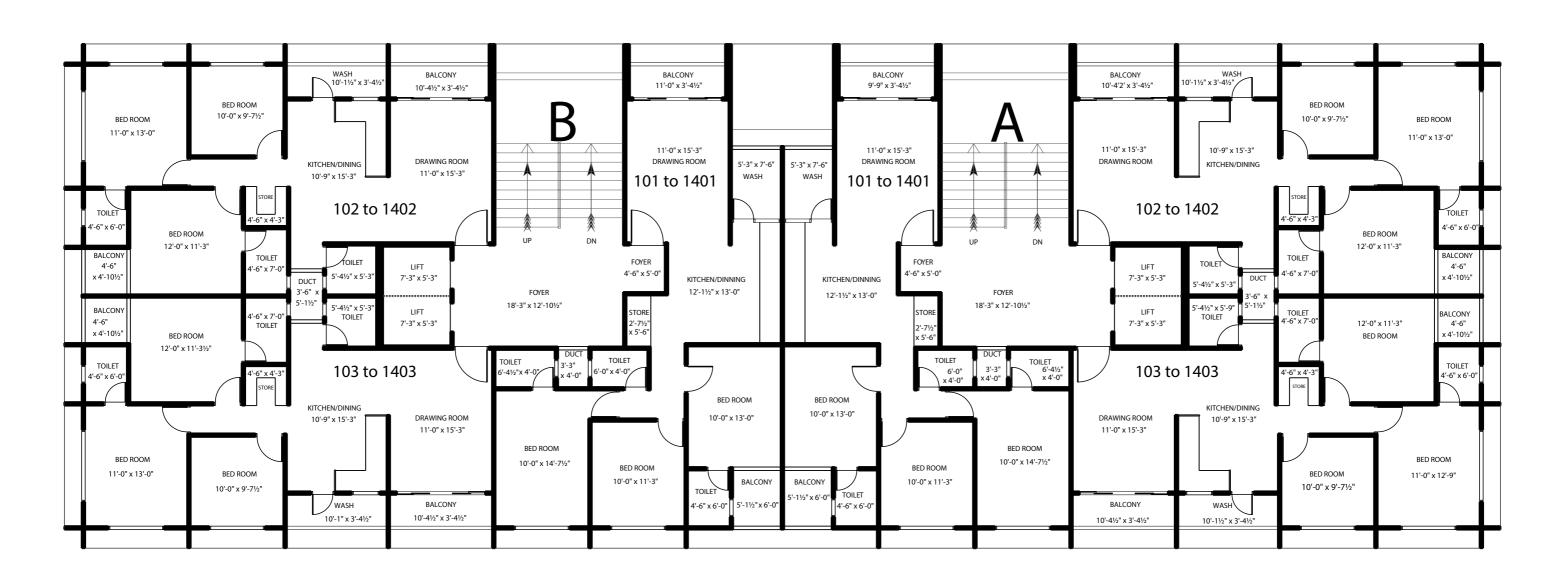

hmedabad
- » Panchshil Aagam (2021) Deepkunj Society, Bhagwan Nagar no Tekaro, Paldi, Ahmedabad
- » Dev Apartment (2022) Opp.Terrace Flat, Nr.Commerce Six Roads, Navrangpura, Ahmedabad
- » Veer Residency (2022) Opp. Usmanpura Garden, Ambika Society, Usmanpura, Ahmedabad



# ∥पंचशील॥ NIHIR



"Proposed Place of Worship."



"The perfect play area for kids."



# ||पंचशील|| NIHIR



"A Welcoming Space"



"Where children's laughter fills the air."





## Direct Heart to Blocks

Open up, Seek new avenues of making your life better than what it is, Go beyond the obvious and make a practical decision for life. Experience practical living beyond the building and exercise your right to enjoy the priviliges that Panchshil Group has to offer.



## Basement Layout







## Typical Floor Layout











## 3 BHK Layout Plan







## 3 BHK Layout Plan







- Ventillation
- Spacious Passage
- Vastu Oriented
- Big Kitchen







## 3 BHK Layout Plan











## FEATURES & AMENITIES





Thyssenkrupp German Technology
Automatic Elevator for Highest Safety



Open Air Theatre for the weekend mood



**GYM** Proposed



Party Lounge Proposed



Indoor Games Proposed



Proposed Jain Derasar & Ambe Mata Mandir



Fire Safety for your loved ones



CCTV Provision at each corner of the Property







## Common Solar Panels & Save common Expenses





Pickup / Drop off Zone for comfort before Travelling



Car Parking for each member



24 X 7 Security with Security Cabin



Borewell for 24hrs Water Supply



Adani Gas Connection for frequent cooking



Greeen Covers Surrounding the