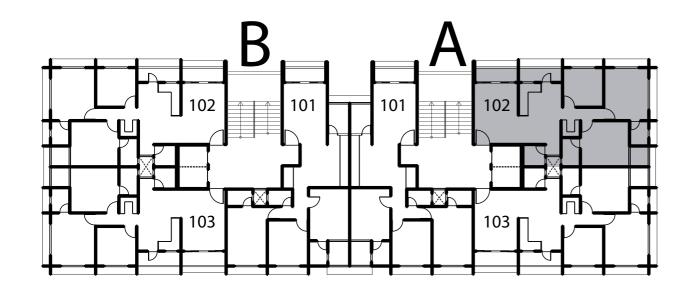

## 3 BHK Layout Plan

## 3 BHK Layout Plan

- Ventillation
- Spacious Passage
- Vastu Oriented
- Big Kitchen