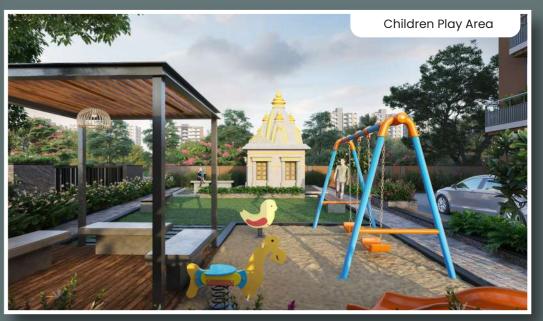

# ∥पंचशील॥ NIHIR

"Proposed Place of Worship."

"The perfect play area for kids."

# ||पंचशील|| NIHIR

"A Welcoming Space"

"Where children's laughter fills the air."