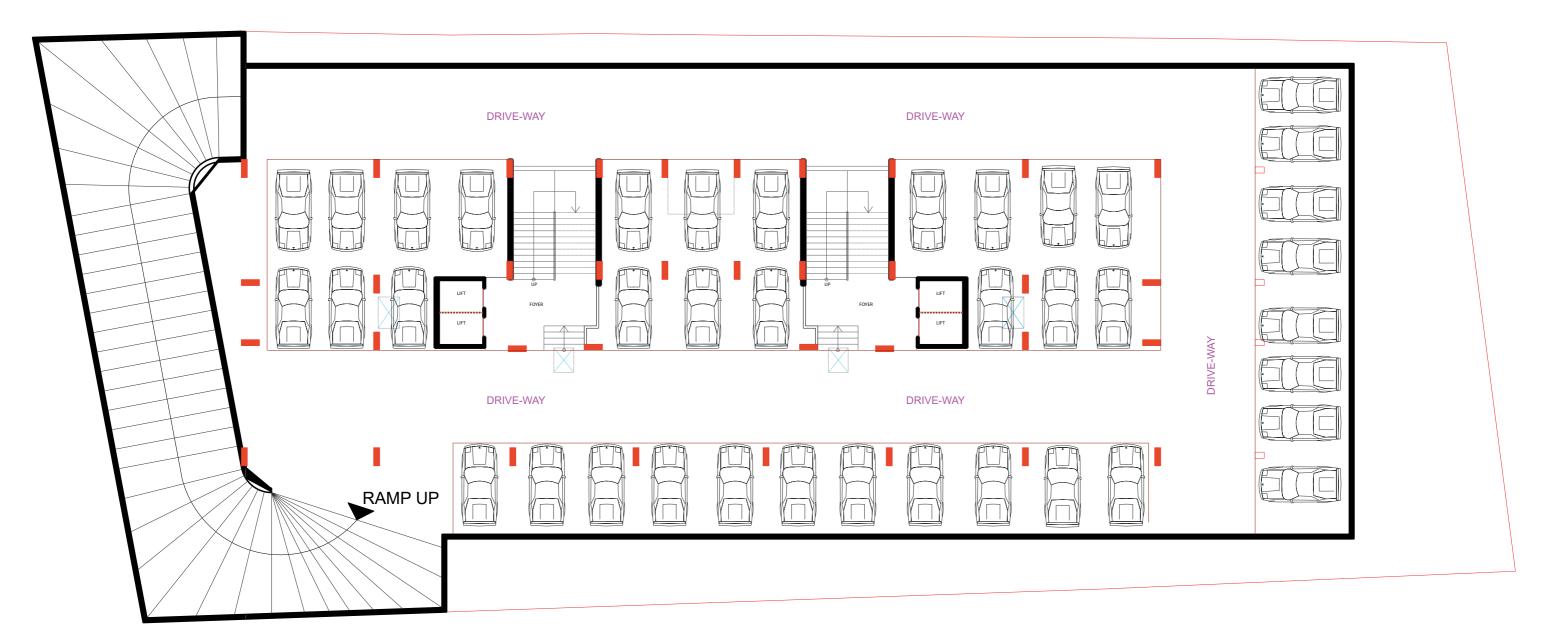

. Acher Bus Depot, Sabarmati, Ahmedabad
- » Panchshil Aagam (2021) Deepkunj Society, Bhagwan Nagar no Tekaro, Paldi, Ahmedabad
- » Dev Apartment (2022) Opp.Terrace Flat, Nr.Commerce Six Roads, Navrangpura, Ahmedabad
- » Veer Residency (2022) Opp. Usmanpura Garden, Ambika Society, Usmanpura, Ahmedabad



# ∥पंचशील॥ NIHIR



"Proposed Place of Worship."



"The perfect play area for kids."



# ||पंचशील|| NIHIR



"A Welcoming Space"



"Where children's laughter fills the air."





## Direct Heart to Blocks

Open up, Seek new avenues of making your life better than what it is, Go beyond the obvious and make a practical decision for life. Experience practical living beyond the building and exercise your right to enjoy the priviliges that Panchshil Group has to offer.



## Basement Layout







## Typical Floor Layout











## 3 BHK Layout Plan







## 3 BHK Layout Plan







- Ventillation
- Spacious Passage
- Vastu Oriented
- Big Kitchen







## 3 BHK Layout Plan











## FEATURES & AMENITIES





Thyssenkrupp German Technology
Automatic Elevator for Highest Safety



Open Air Theatre for the weekend mood



**GYM** Proposed



Party Lounge Proposed



Indoor Games Proposed



Proposed Jain Derasar & Ambe Mata Mandir



Fire Safety for your loved ones



CCTV Provision at each corner of the Property







## Common Solar Panels & Save common Expenses





Pickup / Drop off Zone for comfort before Travelling



Car Parking for each member



24 X 7 Security with Security Cabin



Borewell for 24hrs Water Supply



Adani Gas Connection for frequent cooking