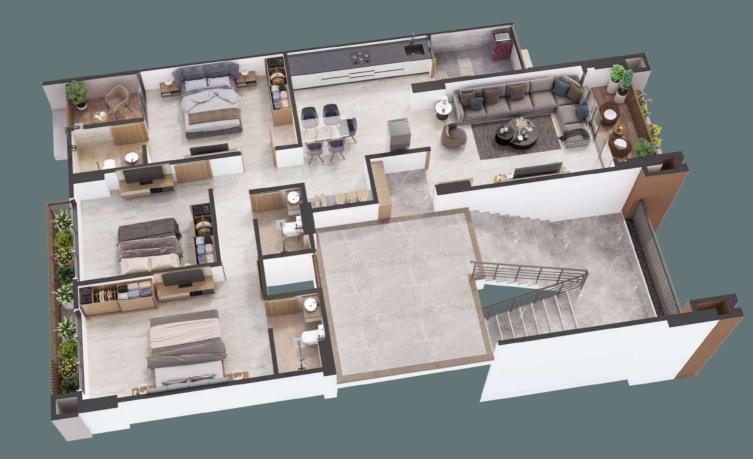

## Typical Floor Layout

## 3 BHK Layout Plan

## 3 BHK Layout Plan

- Ventillation
- Spacious Passage
- Vastu Oriented
- Big Kitchen