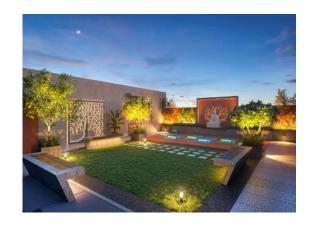

# **RERA REGISTERED**

PR/GJ/AHMEDABAD/AHMEDABADCITY/AUDA/ RAA09412/031221

- Two Automatic S.S. Lift (Thyssenkrupp)German
- Fully Equipped GYM
- Indoor Gaming Area
- Children Play Area
- Party Lawn Area
- Solar Panels
- Splendid Entrance
- Beautiful Landscaped Garden
- Senior Citizen Sit-Out
- Allotted Car Parking
- Grand Foyer
- Attractive Main Gate
- CCTV Camera and many more...