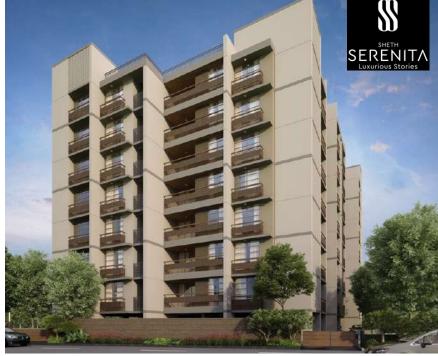

# **RERA REGISTERED**

PR/GJ/AHMEDABAD/AHMEDABAD CITY/AUDA/ RAA11093/281222

# **AMENITIES**

- Proposed Jain Derasar and Temple
- Two Automatic S.S. Lift (Thyssenkrupp)German
- Fully Equipped Gym
- Party Lawn Area
- Indoor Gaming Area
- Lavish Terrace Garden
- Yoga Deck & Open Air theater
- Solar Panels
- CCTV Camera
- Allotted Car Parking
- School Bus pick-up Zone
- Senior Citizen Sit-Out and many more...

In Dec: 2023

### **BARCODE**

- High Rise Apartment
- 3 BHK & 14 storied Luxurious Riverfront View Sky Flat

Nr. Ekta Tower, Opp. Dharam Rasik Vatika Jain Derasar, Vasana, Ahmedabad.

\*Super Builtup Area: 103 to 117 Sq. Yd.

Total Units: 37

# **RERA REGISTERED**

PR/GJ/AHMEDABAD/AHMEDABAD CITY/AUDA/ RAA09114/290921