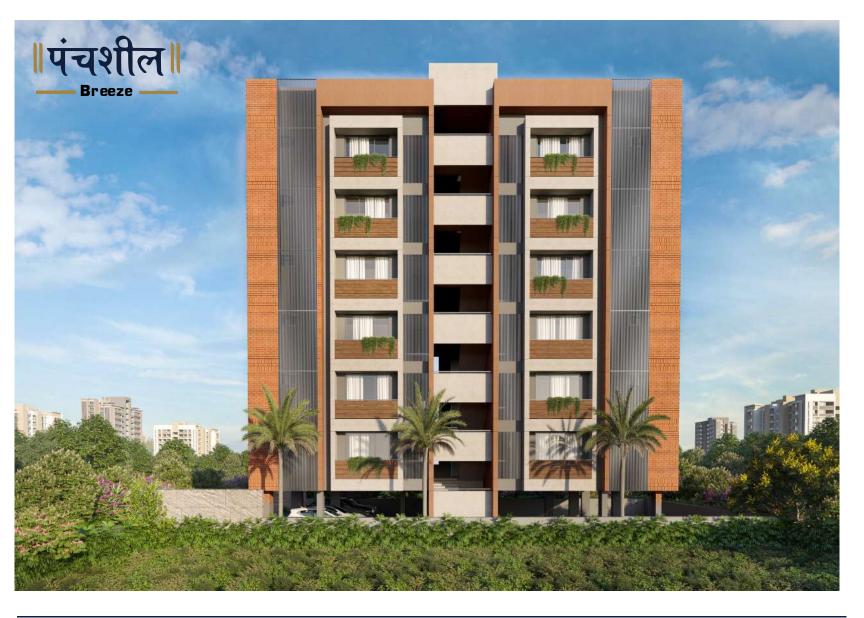

Opp. Goodluck Society, Daxini Society, Maninagar, Ahmedabad.

\*Super Builtup Area : 191 & 192 Sq. Yd.

Total Units: 42

# **RERA REGISTERED**

PR/GJ/AHMEDABAD/AHMEDABADCITY/AUDA/ RAA09412/031221

- Two Automatic S.S. Lift (Thyssenkrupp)German
- Fully Equipped GYM
- Indoor Gaming Area
- Children Play Area
- Party Lawn Area
- Solar Panels
- Splendid Entrance
- Beautiful Landscaped Garden
- Senior Citizen Sit-Out
- Allotted Car Parking
- Grand Foyer
- Attractive Main Gate
- CCTV Camera and many more...