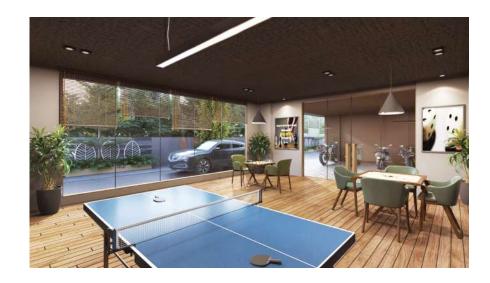

# **RERA REGISTERED**

PR/GJ/AHMEDABAD/AHMEDABADCITY/AUDA/ RAA09412/031221

- Two Automatic S.S. Lift (Thyssenkrupp)German
- Fully Equipped GYM
- Indoor Gaming Area
- Children Play Area
- Party Lawn Area
- Solar Panels
- Splendid Entrance
- Beautiful Landscaped Garden
- Senior Citizen Sit-Out
- Allotted Car Parking
- Grand Foyer
- Attractive Main Gate
- CCTV Camera and many more...

# **AMENITIES**

- Proposed Jain Derasar and Temple
- Two Automatic S.S. Lift (Thyssenkrupp)German
- Fully Equipped Gym
- Party Lawn Area
- Indoor Gaming Area
- Lavish Terrace Garden
- Yoga Deck & Open Air theater
- Solar Panels
- CCTV Camera
- Allotted Car Parking
- School Bus pick-up Zone
- Senior Citizen Sit-Out and many more...