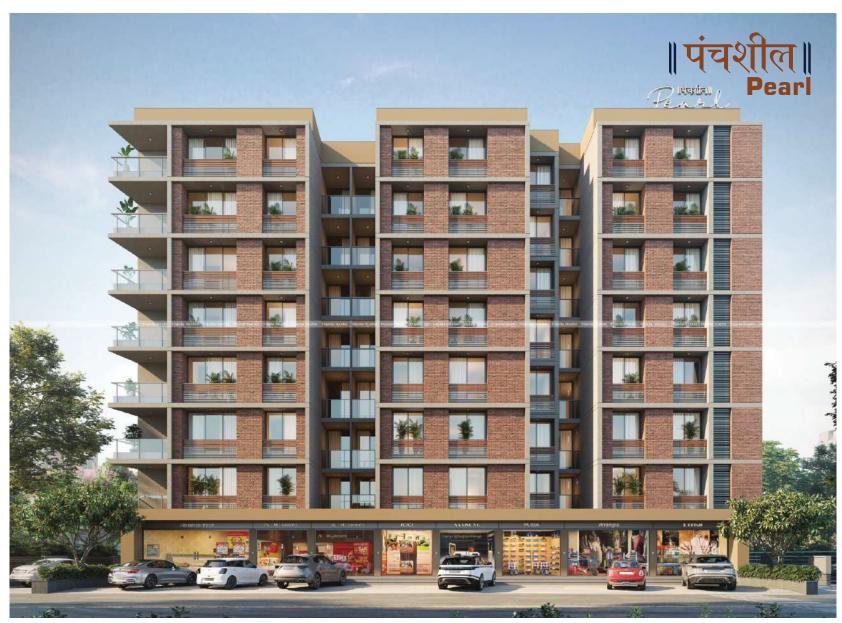

Opp. Goodluck Society, Daxini Society, Maninagar, Ahmedabad.

\*Super Builtup Area : 191 & 192 Sq. Yd.

Total Units: 42

# **RERA REGISTERED**

PR/GJ/AHMEDABAD/AHMEDABADCITY/AUDA/ RAA09412/031221

- Two Automatic S.S. Lift (Thyssenkrupp)German
- Fully Equipped GYM
- Indoor Gaming Area
- Children Play Area
- Party Lawn Area
- Solar Panels
- Splendid Entrance
- Beautiful Landscaped Garden
- Senior Citizen Sit-Out
- Allotted Car Parking
- Grand Foyer
- Attractive Main Gate
- CCTV Camera and many more...