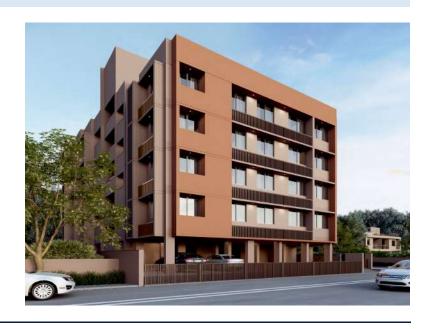

Opp. Goodluck Society, Daxini Society, Maninagar, Ahmedabad.

\*Super Builtup Area : 191 & 192 Sq. Yd.

Total Units: 42

# **RERA REGISTERED**

PR/GJ/AHMEDABAD/AHMEDABADCITY/AUDA/ RAA09412/031221

- Two Automatic S.S. Lift (Thyssenkrupp)German
- Fully Equipped GYM
- Indoor Gaming Area
- Children Play Area
- Party Lawn Area
- Solar Panels
- Splendid Entrance
- Beautiful Landscaped Garden
- Senior Citizen Sit-Out
- Allotted Car Parking
- Grand Foyer
- Attractive Main Gate
- CCTV Camera and many more...