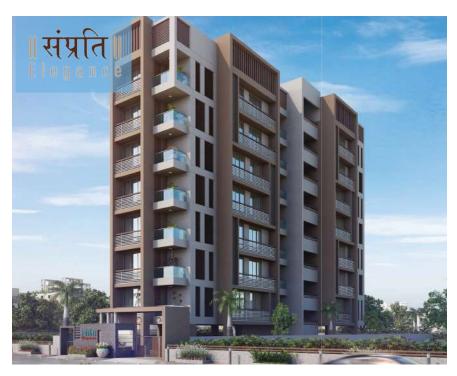

Opp. Goodluck Society, Daxini Society, Maninagar, Ahmedabad.

\*Super Builtup Area : 191 & 192 Sq. Yd.

Total Units: 42

# **RERA REGISTERED**

PR/GJ/AHMEDABAD/AHMEDABADCITY/AUDA/ RAA09412/031221

- Two Automatic S.S. Lift (Thyssenkrupp)German
- Fully Equipped GYM
- Indoor Gaming Area
- Children Play Area
- Party Lawn Area
- Solar Panels
- Splendid Entrance
- Beautiful Landscaped Garden
- Senior Citizen Sit-Out
- Allotted Car Parking
- Grand Foyer
- Attractive Main Gate
- CCTV Camera and many more...

# **FEATURES**

# **POSSESSION**

# **BARCODE**

- Low Rise Apartment
- 3 BHK Luxurious Apartment

• In Nov: 2023

Near Satva Flat & Dhanvantri Garden, Paldi Ahmedabad.

**\*Super Builtup Area:** 210, 211,212 Sq. Yd.

Total Unit:84